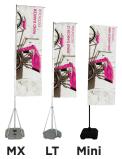

### WIND DANCERS

- Three sizes: Mini, LT, and MX
- Durable, fillable base & graphic made to withstand the elements
- Single or double sided graphic
   Mini- 20 alors limits alors and the
- Mini 90 day limited warranty (hardware), LT and MX – One year limited warranty (hardware)