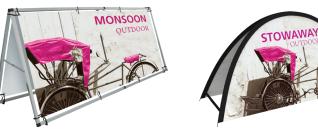

# FEATURED PRODUCTS

- 5 STOWAWAY PORTABLE BILLBOARD, LARGE
  - 5 ZOOM<sup>™</sup> FLEX FLAG EDGE, LARGE WITH GROUND STAKE
    - MONSOON OUTDOOR BILLBOARD

# FEATURED PRODUCTS

| 6 | MONSOON OUTDOOR BILLBOARD             |
|---|---------------------------------------|
| 7 | WIND DANCER MX FLAG                   |
| 8 | STOWAWAY PORTABLE<br>BILLBOARD, LARGE |

## FEATURED PRODUCTS

9 WIND DANCER MINI FLAG

**10** STOWAWAY PORTABLE BILLBOARD, LARGE

- 11 MONSOON OUTDOOR BILLBOARD
- 12 ZOOM<sup>™</sup> FLEX ARCH WITH STACKABLE, FILLABLE BASE

## **FEATURED** PRODUCT

- 6 MONSOON OUTDOOR BILLBOARD
  - THUNDER BANNER STAND

## **FEATURED** PRODUCTS

- ZOOM™ FLEX FLAG TEARDROP, LARGE – STAKED
- ZOOM FLEX FLAG EDGE, EXTRA LARGE – STAKED

- 200M FLEX FLAG TEARDROP, LARGE - STAKED
- 10 MONSOON OUTDOOR BILLBOARD