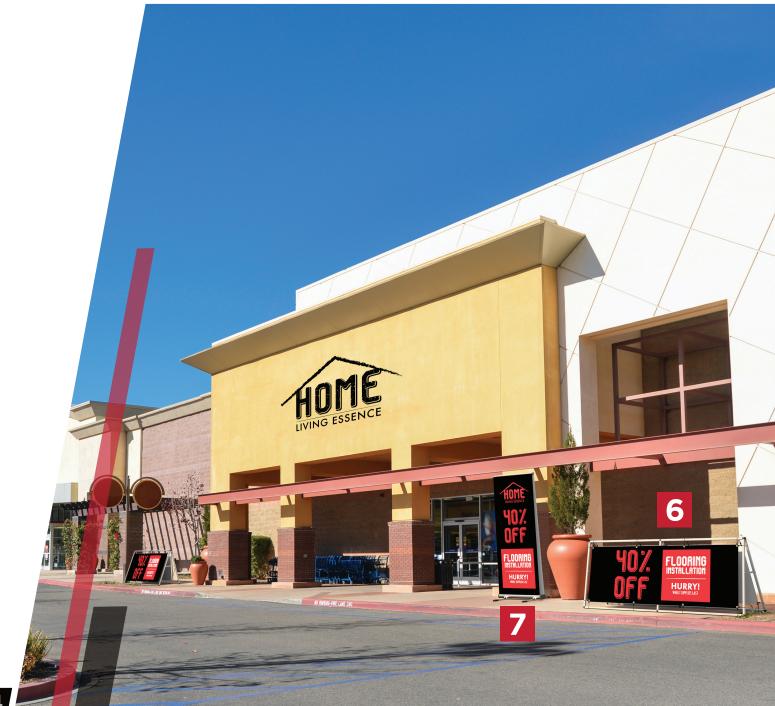

# STOREFRONTS

COMMUNICATE OFFERS & DAILY DEALS // PROMOTE OPENINGS

In addition to front window displays, big box stores and outlet stores entice patrons with promotional information, sales and new products with promotional, branded **outdoor displays**!

# FEATURED PRODUCTS

ZOOM<sup>™</sup> FLEX FLAG FEATHER, MEDIUM WITH GROUND STAKE

PARKWAY BANNER DOUBLE

3

APEX SIGN STAND

Quickly and effectively communicate new store hours, grand openings, seasonal products, brand identity and more with adaptable, easy-touse outdoor displays.