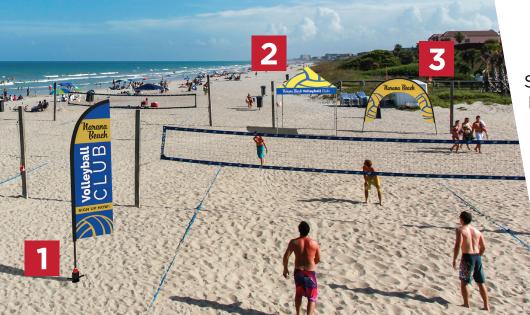

# SPORTING EVENTS

**PROMOTE** UPCOMING EVENTS // **COMMUNICATE** LOCATIONS // **SHARE** ACHIEVEMENTS

School, Professional, and Park District/Community outdoor sporting events all have the same opportunity and need for **informational displays**, used to educate attendees of upcoming events, share achievements, direct traffic, label fields and more!

# FEATURED PRODUCTS

- ZOOM™ FLEX FLAG STRAIGHT, SMALL WITH AUGER BASE
- 2 ZOOM STANDARD 10' POPUP TENT
  - 3 ZOOM FLEX ARCH FLAG

- ZOOM ECONOMY 5' POPUP TENT
- 5 THUNDER OUTDOOR BANNER STAND

Training facilities and leisure sporting facilities benefit from the use of these products as well, such as country clubs, racetracks and sporting goods stores.