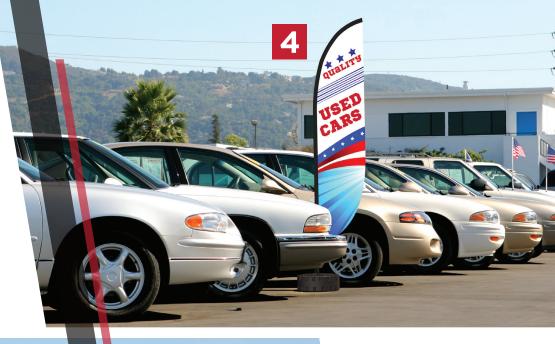

## FEATURED PRODUCTS

4 ZOOM<sup>™</sup> FLEX FLAG FEATHER, MEDIUM WITH FILLABLE BASE

- 5 PARKWAY BANNER DOUBLE
  - ZOOM FLEX FLAG STRAIGHT, MEDIUM WITH FILLABLE BASE

### AUTOMOTIVE ENVIRONMENTS & APPLICATIONS

- // Gas Stations
- // Car Dealerships
- // Train Stations
- // Tire Shops
- // Tour Companies
- // Car Rentals
- // Parking Structures
- // Bus Depots
- // Body Shops
- // Auto Parts Stores