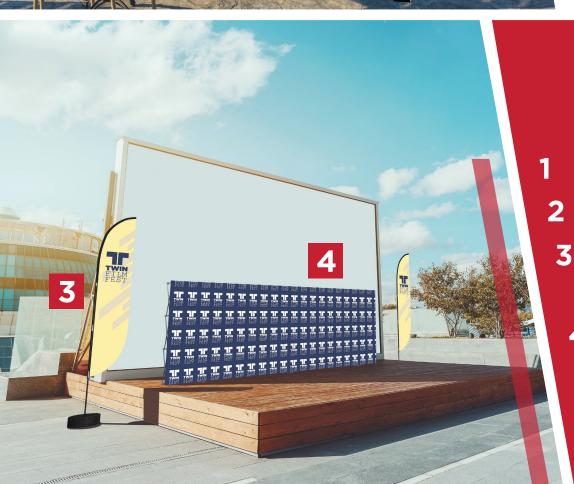

# OUTDOOR STAGE EVENTS

### Outdoor displays offer

the ability to effectively promote and communicate with a large number of attendees at outdoor stage events such as fairs, festivals, award ceremonies and political rallies.

## FEATURED PRODUCTS

- WIND DANCER LT FLAG
- APEX SIGN STAND
  - ZOOM™ FLEX FLAG FEATHER, XL WITH FILLABLE BASE
    - HOPUP™ COLLAPSIBLE FABRIC DISPLAY

Reinforce event goals, raise awareness and provide wayfinding direction and information as needed with easy-to-use, **portable displays**, perfect for reuse at annual events such as city summer festivals.

### **OUTDOOR STAGE EVENTS** APPLICATIONS & ENVIRONMENTS

- // Music Festivals
- // Political Rallies
- // College Fairs
- // Carnivals
- // Local Authority Events
  // Awards Ceremonies
- // Demonstrations
  - // Community Festivals

# FEATURED PRODUCTS

- 5 STOWAWAY PORTABLE BILLBOARD, LARGE
  - 5 ZOOM<sup>™</sup> FLEX FLAG EDGE, LARGE WITH GROUND STAKE
    - MONSOON OUTDOOR BILLBOARD