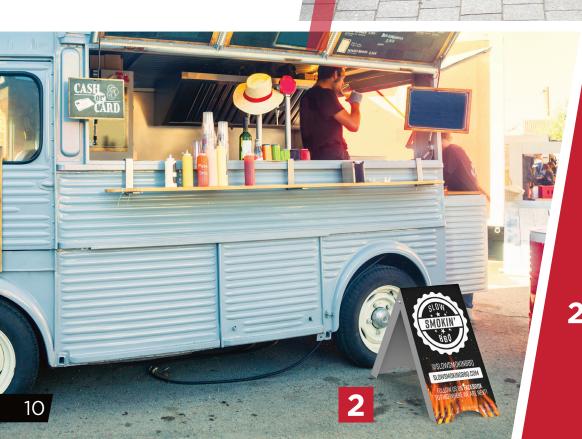

# **RESTAURANTS &** FOOD SERVICES

DIRECT CUSTOMERS // SHARE DAILY SPECIALS // COMMUNICATE HOURS & SERVICES

Outdoor displays are ideal for restaurants, farmers markets, food trucks, concession stands and cooking events. Quickly share daily specials, event hours, session availability and more with passersby using various outdoor **promotional display** products.

### **RESTAURANTS & FOOD SERVICES ENVIRONMENTS & APPLICATIONS**

// Farmers Markets // Food Trucks // Concession Stands // Cafés

// Juice Bars // Bistros