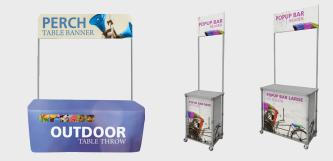

### PERCH // POPUP BARS // CAMPAIGN COUNTER

- Perch table banner available in three graphic sizes
- Outdoor throw features UV printed graphics
- Popup Bar available in Mini or Large
- Campaign Counter offers simple assembly
- One year limited warranty (hardware)