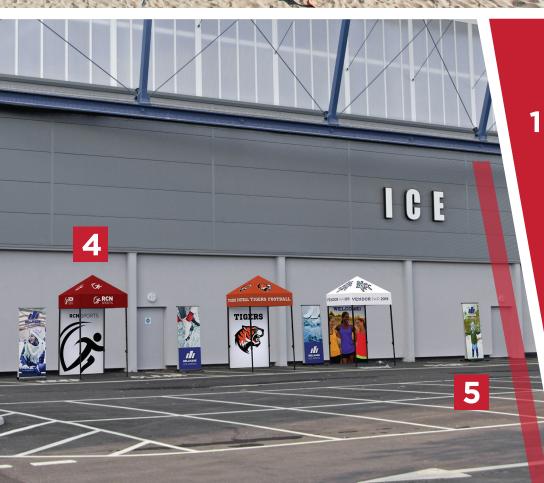

# SPORTING EVENTS

**PROMOTE** UPCOMING EVENTS // **COMMUNICATE** LOCATIONS // **SHARE** ACHIEVEMENTS

School, Professional, and Park District/Community outdoor sporting events all have the same opportunity and need for **informational displays**, used to educate attendees of upcoming events, share achievements, direct traffic, label fields and more!

# FEATURED PRODUCTS

- ZOOM™ FLEX FLAG STRAIGHT, SMALL WITH AUGER BASE
- 2 ZOOM STANDARD 10' POPUP TENT
  - 3 ZOOM FLEX ARCH FLAG

- ZOOM ECONOMY 5' POPUP TENT
- 5 THUNDER OUTDOOR BANNER STAND

Training facilities and leisure sporting facilities benefit from the use of these products as well, such as country clubs, racetracks and sporting goods stores.

# FEATURED PRODUCTS

| 6 | MONSOON OUTDOOR BILLBOARD             |
|---|---------------------------------------|
| 7 | WIND DANCER MX FLAG                   |
| 8 | STOWAWAY PORTABLE<br>BILLBOARD, LARGE |