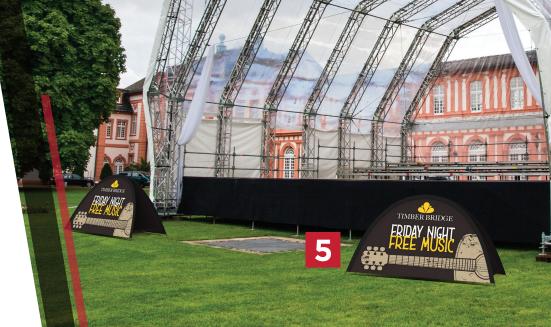

# OUTDOOR STAGE EVENTS

### Outdoor displays offer

the ability to effectively promote and communicate with a large number of attendees at outdoor stage events such as fairs, festivals, award ceremonies and political rallies.

## FEATURED PRODUCTS

- WIND DANCER LT FLAG
- APEX SIGN STAND
  - ZOOM™ FLEX FLAG FEATHER, XL WITH FILLABLE BASE
    - HOPUP™ COLLAPSIBLE FABRIC DISPLAY

Reinforce event goals, raise awareness and provide wayfinding direction and information as needed with easy-to-use, **portable displays**, perfect for reuse at annual events such as city summer festivals.

### **OUTDOOR STAGE EVENTS** APPLICATIONS & ENVIRONMENTS

- // Music Festivals
- // Political Rallies
- // College Fairs
- // Carnivals
- // Local Authority Events
  // Awards Ceremonies
- // Demonstrations
  - // Community Festivals

# FEATURED PRODUCTS

- 5 STOWAWAY PORTABLE BILLBOARD, LARGE
  - 5 ZOOM<sup>™</sup> FLEX FLAG EDGE, LARGE WITH GROUND STAKE
    - MONSOON OUTDOOR BILLBOARD