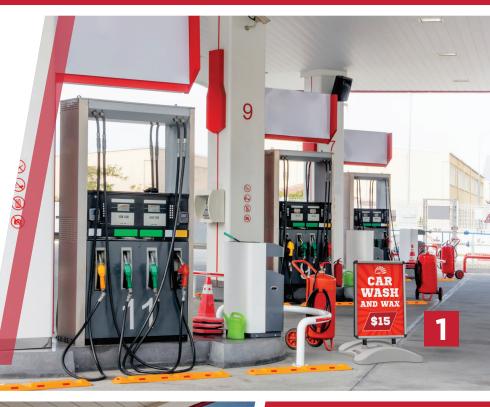

# AUTOMOTIVE

SHARE CURRENT SPECIALS // DIRECT TRAFFIC // VISUALIZE DIRECTIVES

Looking to capture passersby with captivating calls to action? Car dealerships, gas stations and auto body shops are just a few automotive industry businesses that use signs and promotional display products to not only draw attention, but communicate offerings, products, deals and more with those driving and walking by.

**Outdoor displays** such as tents, flags and signs are used to break information down into easily digestible messages at a simple glance!

6

### AUTOMOTIVE ENVIRONMENTS & APPLICATIONS

- // Gas Stations
- // Car Dealerships
- // Train Stations
- // Tire Shops
- // Tour Companies
- // Car Rentals
- // Parking Structures
- // Bus Depots
- // Body Shops
- // Auto Parts Stores