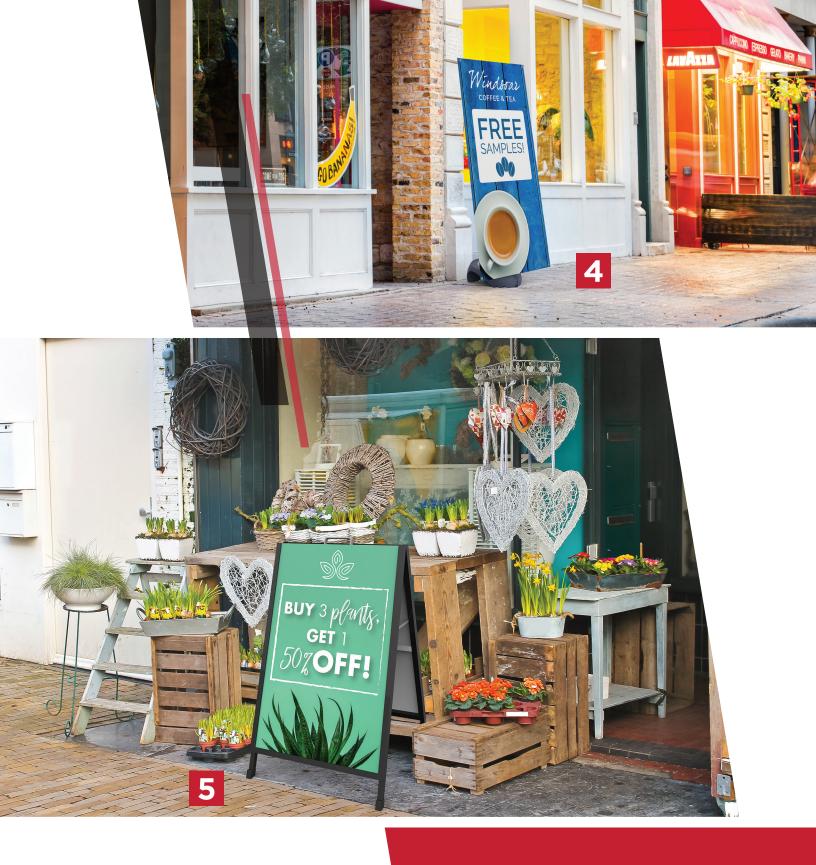

# STOREFRONTS

COMMUNICATE OFFERS & DAILY DEALS // PROMOTE OPENINGS

In addition to front window displays, big box stores and outlet stores entice patrons with promotional information, sales and new products with promotional, branded **outdoor displays**!

# FEATURED PRODUCTS

ZOOM<sup>™</sup> FLEX FLAG FEATHER, MEDIUM WITH GROUND STAKE

PARKWAY BANNER DOUBLE

3

APEX SIGN STAND

Quickly and effectively communicate new store hours, grand openings, seasonal products, brand identity and more with adaptable, easy-touse outdoor displays.

### **STOREFRONTS** ENVIRONMENTS & APPLICATIONS

- // Flower Shops
- // Coffee Shops
- // Strip Malls
- // Sign Companies
- // Shipping Stores
- // Clothing Retailers
- // Shoe Retailers

- // Travel Agencies
- // Spas
- // Dental Offices
- // Health Clubs
- // Veterinary Practices
- // Music Stores