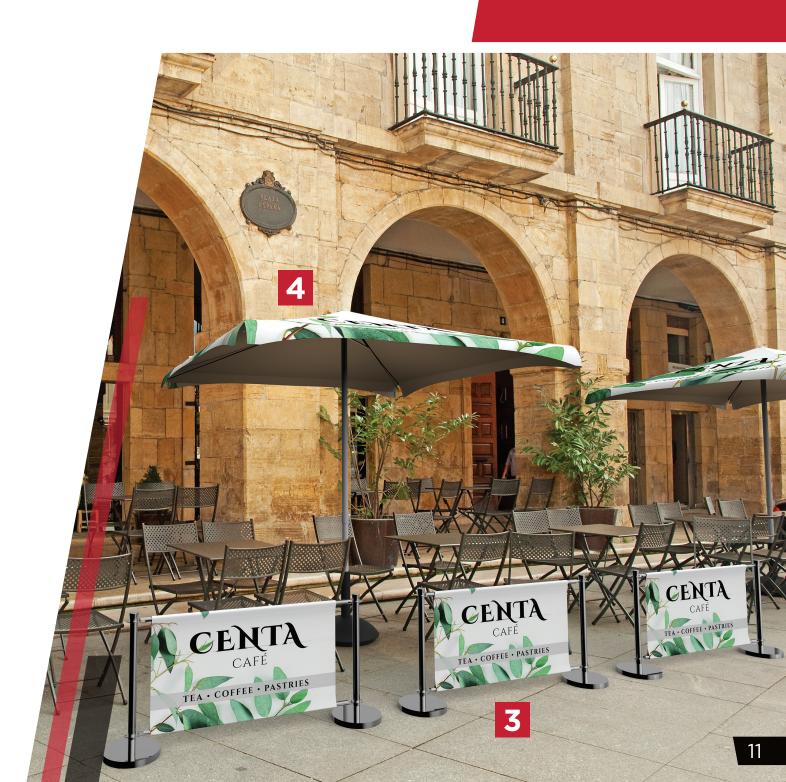

, LARGE

- 11 MONSOON OUTDOOR BILLBOARD
- 12 ZOOM<sup>™</sup> FLEX ARCH WITH STACKABLE, FILLABLE BASE





# **RESTAURANTS &** FOOD SERVICES

DIRECT CUSTOMERS // SHARE DAILY SPECIALS // COMMUNICATE HOURS & SERVICES

Outdoor displays are ideal for restaurants, farmers markets, food trucks, concession stands and cooking events. Quickly share daily specials, event hours, session availability and more with passersby using various outdoor **promotional display** products.



HOURS: M-F 6:30am - 10pm SAT 1pm - 7pm SUN 10am - 7pm



# **FEATURED** PRODUCTS

ACE SIGN STAND

### **RESTAURANTS & FOOD SERVICES ENVIRONMENTS & APPLICATIONS**

// Farmers Markets // Food Trucks // Concession Stands // Cafés

// Juice Bars // Bistros

## FEATURED PRODUCTS

CAFÉ BARRIER

3

4

PROMOTIONAL SQUARE UMBRELLA



# STOREFRONTS

COMMUNICATE OFFERS & DAILY DEALS // PROMOTE OPENINGS



In addition to front window displays, big box stores and outlet stores entice patrons with promotional information, sales and new products with promotional, branded **outdoor displays**!



# FEATURED PRODUCTS

ZOOM<sup>™</sup> FLEX FLAG FEATHER, MEDIUM WITH GROUND STAKE

PARKWAY BANNER DOUBLE

3

APEX SIGN STAND



Quickly and effectively communicate new store hours, grand openings, seasonal products, brand identity and more with adaptable, easy-touse outdoor displays.

# FEATURED PRODUCTS

4 BLIZZARD BANNER STAND

5 ACE SIGN STAND

### **STOREFRONTS** ENVIRONMENTS & APPLICATIONS

- // Flower Shops
- // Coffee Shops
- // Strip Malls
- // Sign Companies
- // Shipping Stores
- // Clothing Retailers
- // Shoe Retailers