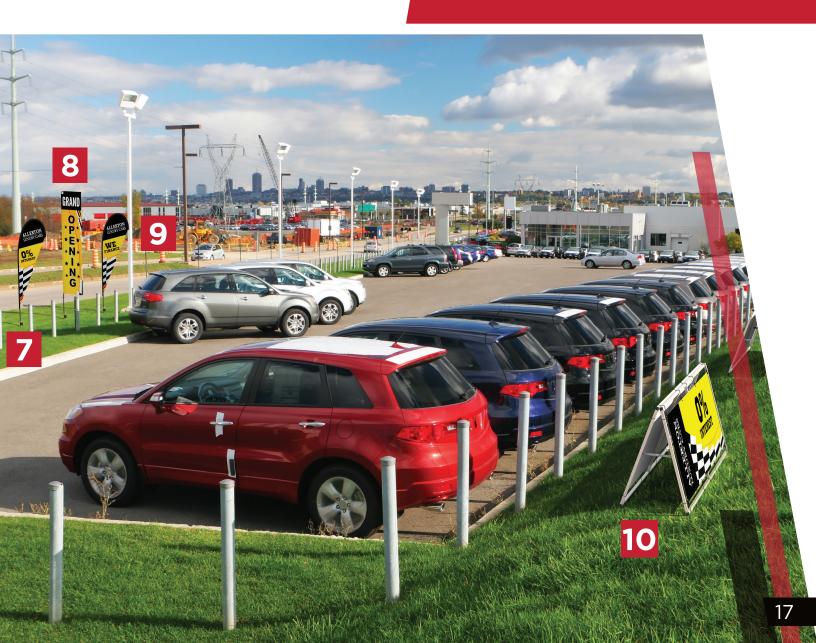

## **FEATURED** PRODUCTS

- ZOOM™ FLEX FLAG TEARDROP, LARGE – STAKED
- ZOOM FLEX FLAG EDGE, EXTRA LARGE – STAKED

- 200M FLEX FLAG TEARDROP, LARGE - STAKED
- 10 MONSOON OUTDOOR BILLBOARD