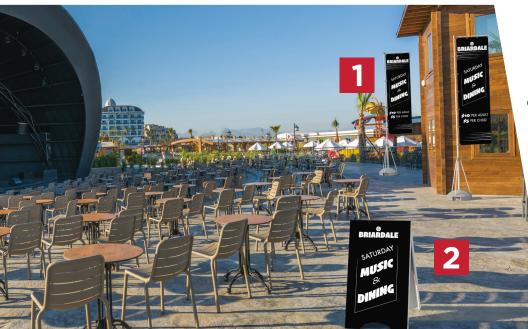

# **RESTAURANTS &** FOOD SERVICES

DIRECT CUSTOMERS // SHARE DAILY SPECIALS // COMMUNICATE HOURS & SERVICES

Outdoor displays are ideal for restaurants, farmers markets, food trucks, concession stands and cooking events. Quickly share daily specials, event hours, session availability and more with passersby using various outdoor **promotional display** products.

### **RESTAURANTS & FOOD SERVICES ENVIRONMENTS & APPLICATIONS**

// Farmers Markets // Food Trucks // Concession Stands // Cafés

// Juice Bars // Bistros