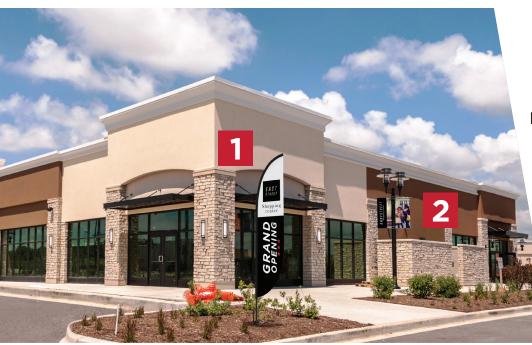

# STOREFRONTS

COMMUNICATE OFFERS & DAILY DEALS // PROMOTE OPENINGS

In addition to front window displays, big box stores and outlet stores entice patrons with promotional information, sales and new products with promotional, branded **outdoor displays**!

# FEATURED PRODUCTS

ZOOM<sup>™</sup> FLEX FLAG FEATHER, MEDIUM WITH GROUND STAKE

PARKWAY BANNER DOUBLE

3

APEX SIGN STAND

Quickly and effectively communicate new store hours, grand openings, seasonal products, brand identity and more with adaptable, easy-touse outdoor displays.