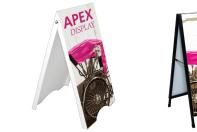

## FEATURED PRODUCTS

- WIND DANCER LT FLAG
- APEX SIGN STAND
  - ZOOM™ FLEX FLAG FEATHER, XL WITH FILLABLE BASE
    - HOPUP™ COLLAPSIBLE FABRIC DISPLAY

Reinforce event goals, raise awareness and provide wayfinding direction and information as needed with easy-to-use, **portable displays**, perfect for reuse at annual events such as city summer festivals.

# **FEATURED** PRODUCTS

ACE SIGN STAND

# FEATURED PRODUCTS

ZOOM<sup>™</sup> FLEX FLAG FEATHER, MEDIUM WITH GROUND STAKE

PARKWAY BANNER DOUBLE

3

APEX SIGN STAND

Quickly and effectively communicate new store hours, grand openings, seasonal products, brand identity and more with adaptable, easy-touse outdoor displays.

# FEATURED PRODUCTS

4 BLIZZARD BANNER STAND

5 ACE SIGN STAND