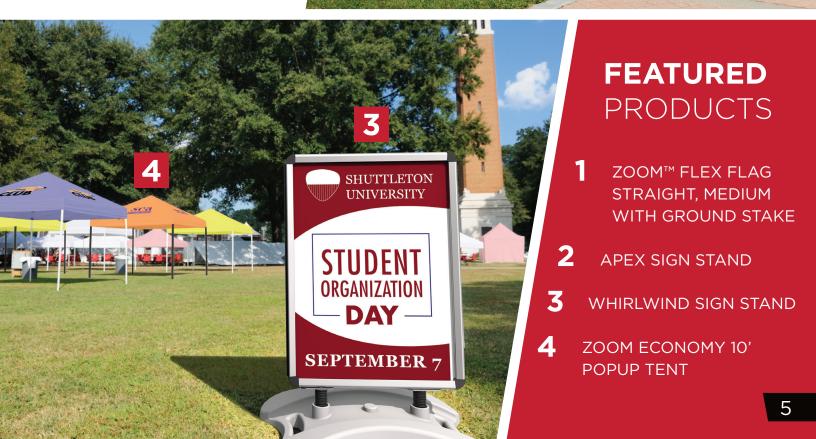

# FEATURED PRODUCTS

- 5 STOWAWAY PORTABLE BILLBOARD, LARGE
  - 5 ZOOM<sup>™</sup> FLEX FLAG EDGE, LARGE WITH GROUND STAKE
    - MONSOON OUTDOOR BILLBOARD

# **FEATURED** PRODUCTS

- 5 STOWAWAY PORTABLE BILLBOARD, LARGE
  - PARKWAY SINGLE POLE BANNER