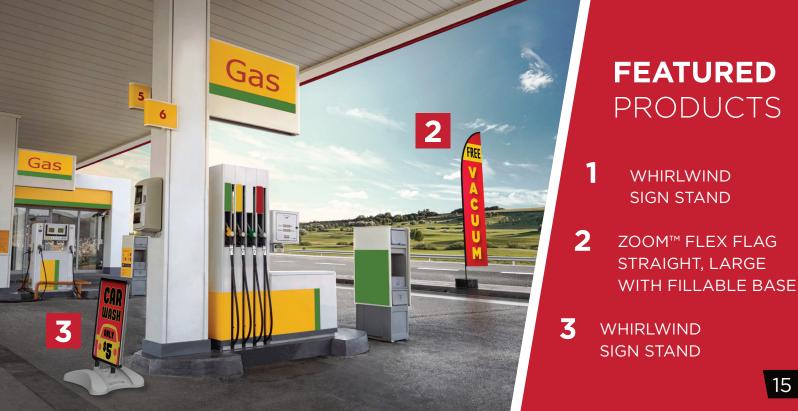

# AUTOMOTIVE

SHARE CURRENT SPECIALS // DIRECT TRAFFIC // VISUALIZE DIRECTIVES

Looking to capture passersby with captivating calls to action? Car dealerships, gas stations and auto body shops are just a few automotive industry businesses that use signs and promotional display products to not only draw attention, but communicate offerings, products, deals and more with those driving and walking by.

**Outdoor displays** such as tents, flags and signs are used to break information down into easily digestible messages at a simple glance!

6

## FEATURED PRODUCTS

4 ZOOM<sup>™</sup> FLEX FLAG FEATHER, MEDIUM WITH FILLABLE BASE

- 5 PARKWAY BANNER DOUBLE
  - ZOOM FLEX FLAG STRAIGHT, MEDIUM WITH FILLABLE BASE