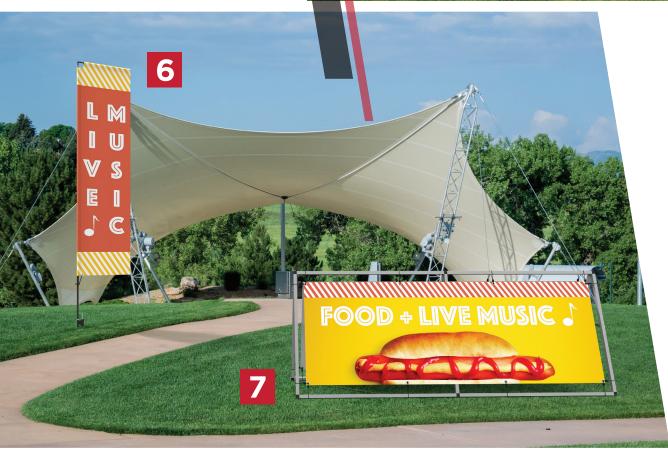

# OUTDOOR STAGE EVENTS

### Outdoor displays offer

the ability to effectively promote and communicate with a large number of attendees at outdoor stage events such as fairs, festivals, award ceremonies and political rallies.

## FEATURED PRODUCTS

- WIND DANCER LT FLAG
- APEX SIGN STAND
  - ZOOM™ FLEX FLAG FEATHER, XL WITH FILLABLE BASE
    - HOPUP™ COLLAPSIBLE FABRIC DISPLAY

Reinforce event goals, raise awareness and provide wayfinding direction and information as needed with easy-to-use, **portable displays**, perfect for reuse at annual events such as city summer festivals.

### **OUTDOOR STAGE EVENTS** APPLICATIONS & ENVIRONMENTS

- // Music Festivals
- // Political Rallies
- // College Fairs
- // Carnivals
- // Local Authority Events
  // Awards Ceremonies
- // Demonstrations
  - // Community Festivals

# FEATURED PRODUCTS

- 5 STOWAWAY PORTABLE BILLBOARD, LARGE
  - 5 ZOOM<sup>™</sup> FLEX FLAG EDGE, LARGE WITH GROUND STAKE
    - MONSOON OUTDOOR BILLBOARD